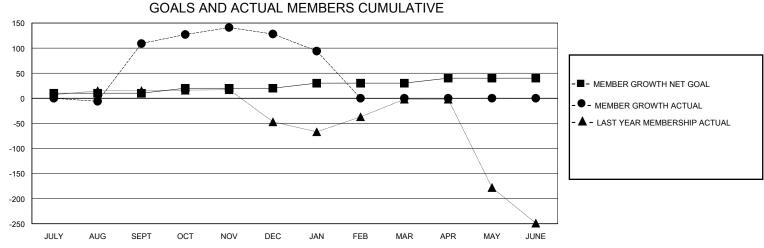

## District 321A1

GMT: LOCATION INDIA GMT CA

|               | Club          | s           |               | Members               |                        |                         |                                                    |  |
|---------------|---------------|-------------|---------------|-----------------------|------------------------|-------------------------|----------------------------------------------------|--|
|               | RESULTS FOR   | R 2023-2024 |               | RESULTS FOR 2023-2024 |                        |                         |                                                    |  |
| QUARTER       | NEW CLUB GOAL | NEW CLUBS   | DROPPED CLUBS | QUARTER MEME          | BER GROWTH NET<br>GOAL | MEMBER GROWTH<br>ACTUAL | DROPPED<br>MEMBERS ACTUAL<br>(including transfers) |  |
| JULY/AUG/SEPT | 1             | 7           | 0             | JULY/AUG/SEPT         | 10                     | 215                     | 98                                                 |  |
| OCT/NOV/DEC   | 0             | 0           | 3             | OCT/NOV/DEC           | 10                     | 149                     | 88                                                 |  |
| JAN/FEB/MAR   | 2             | 0           | 0             | JAN/FEB/MAR           | 10                     | 7                       | 39                                                 |  |
| APR/MAY/JUNE  | 1             | 0           | 0             | APR/MAY/JUNE          | 10                     | 0                       | 0                                                  |  |