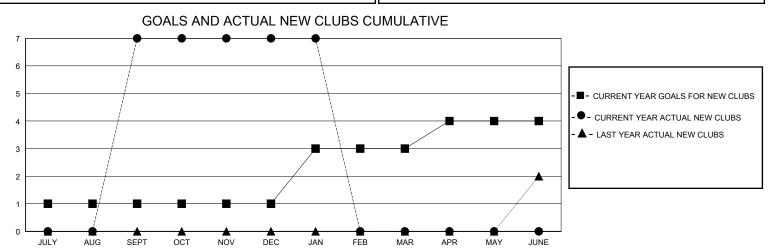

## District 321A1

GMT: LOCATION INDIA GMT CA

|               | Club          | s           |               | Members               |                        |                         |                                                    |  |
|---------------|---------------|-------------|---------------|-----------------------|------------------------|-------------------------|----------------------------------------------------|--|
|               | RESULTS FOR   | R 2023-2024 |               | RESULTS FOR 2023-2024 |                        |                         |                                                    |  |
| QUARTER       | NEW CLUB GOAL | NEW CLUBS   | DROPPED CLUBS | QUARTER MEME          | BER GROWTH NET<br>GOAL | MEMBER GROWTH<br>ACTUAL | DROPPED<br>MEMBERS ACTUAL<br>(including transfers) |  |
| JULY/AUG/SEPT | 1             | 7           | 0             | JULY/AUG/SEPT         | 10                     | 215                     | 98                                                 |  |
| OCT/NOV/DEC   | 0             | 0           | 3             | OCT/NOV/DEC           | 10                     | 149                     | 88                                                 |  |
| JAN/FEB/MAR   | 2             | 0           | 0             | JAN/FEB/MAR           | 10                     | 7                       | 39                                                 |  |
| APR/MAY/JUNE  | 1             | 0           | 0             | APR/MAY/JUNE          | 10                     | 0                       | 0                                                  |  |